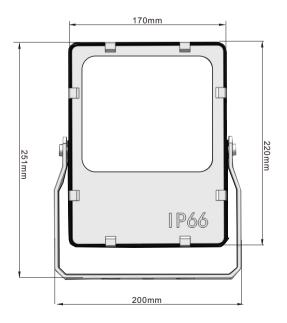

# FL-24B03-WW-30 / FL24B03-NW-30 FL-24S03-WW-30 / FL24S03-NW-30

# **SPECIFICATION**

# 1.Main Features

- New and unique design with thin housing.
- Aluminum body, Aluminum bracket and stainless steel screws to keep good corrosion resistance.
- Heat sink is completely exposed to the air to keep excellent heat dissipation performance.
- Long lifetime over 50,000 hrs, extremely low maintenance cost.
- Ip66, suitable for outdoor lighting.
- ► CE, RoHS and FCC certified.
- Suitable for general lighting and decoration lighting, such as Garden/Building decoration, Billboard, Warehouse, Gymnasiums, Gas stations, Toll stations, etc.





## 2 Dimension





#### 3. Technical Data

| Light Source             | 24*1W             | Driver Output Voltage (VDC)   | 24-28                      |
|--------------------------|-------------------|-------------------------------|----------------------------|
| LED Chips                | Bridgelux 45mil   | Driver Output Current(mA)     | 900 (constant current)     |
| Input Voltage (V)        | 85-265VAC 50/60Hz | Housing Color                 | Black/Grey/Silver          |
| LED Power (W)            | 22.3-23.5         | Tempered Glass                | Clear/Foggy                |
| System Power (W)         | 24.5-26.5         | IP Class                      | Ip66                       |
| Power Factor             | >0.95             | Working Temperature (℃)       | -20 to +50                 |
|