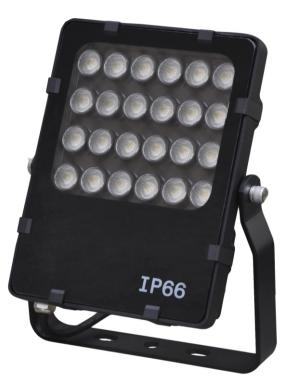

# FL-24B03-WW-30 / FL24B03-NW-30 FL-24S03-WW-30 / FL24S03-NW-30

# 1.Main Features

- New and unique design with thin housing.
- Aluminum body, Aluminum bracket and stainless steel screws to keep good corrosion resistance.
- Heat sink is completely exposed to the air to keep excellent heat dissipation performance.
- Long lifetime over 50,000 hrs, extremely low maintenance cost.
- Ip66, suitable for outdoor lighting.
- ► CE, RoHS and FCC certified.
- Suitable for general lighting and decoration lighting, such as Garden/Building decoration, Billboard, Warehouse, Gymnasiums, Gas stations, Toll stations, etc.