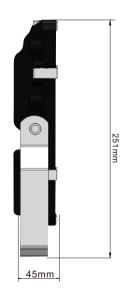

# FL-24B03-WW-30 / FL24B03-NW-30 FL-24S03-WW-30 / FL24S03-NW-30

# **SPECIFICATION**

# 1.Main Features

- New and unique design with thin housing.
- Aluminum body, Aluminum bracket and stainless steel screws to keep good corrosion resistance.
- Heat sink is completely exposed to the air to keep excellent heat dissipation performance.
- Long lifetime over 50,000 hrs, extremely low maintenance cost.
- Ip66, suitable for outdoor lighting.
- ► CE, RoHS and FCC certified.
- Suitable for general lighting and decoration lighting, such as Garden/Building decoration, Billboard, Warehouse, Gymnasiums, Gas stations, Toll stations, etc.





## 2 Dimension





#### 3. Technical Data

| Light Source             | 24*1W             | Driver Output Voltage (VDC)   | 24-28                      |
|--------------------------|-------------------|-------------------------------|----------------------------|
| LED Chips                | Bridgelux 45mil   | Driver Output Current(mA)     | 900 (constant current)     |
| Input Voltage (V)        | 85-265VAC 50/60Hz | Housing Color                 | Black/Grey/Silver          |
| LED Power (W)            | 22.3-23.5         | Tempered Glass                | Clear/Foggy                |
| System Power (W)         | 24.5-26.5         | IP Class                      | Ip66                       |
| Power Factor             | >0.95             | Working Temperature (℃)       | -20 to +50                 |
| Lu