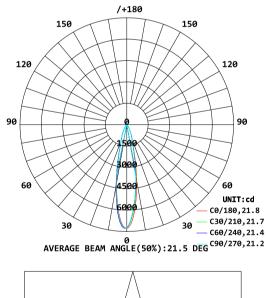

| 24.5-26.5         | IP Class                      | Ip66                       |
| Power Factor             | >0.95             | Working Temperature (℃)       | -20 to +50                 |
| Luminous flux (lm)       | 1680-2000         | Working Humidity(RH%)         | 10-90                      |
| System Efficiency (Im/W) | 70-80             | Power Cable (STD)             | 1.5m HO5RN-Swiss plug      |
| Color Temperature (K)    | 3000/4500/6000    | Net Weight (Kg)               | 2.03                       |
| CRI                      | >70               | Dimension of Inner Box(mm)    | 225*95*285                 |
| Beam Angle               | 30°, 60°          | Dimension of Outer Carton(cm) | 46.5*30*50 (10 pcs/carton) |

## 4. Luminous Intensity Distribution Diagram





# 5. Installation



#### Caution:

1. Please make sure the holder is strong enough and screws were tighten up.

- 2. Cut off the power before installation for safety.
- 3. Earth wire must be well connected.
- 4. Please make sure the lamp is working with correct input.