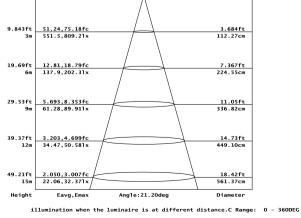

| 24.5-26.5         | IP Class                      | Ip66                       |
| Power Factor             | >0.95             | Working Temperature (℃)       | -20 to +50                 |
| Luminous flux (lm)       | 1680-2000         | Working Humidity(RH%)         | 10-90                      |
| System Efficiency (Im/W) | 70-80             | Power Cable (STD)             | 1.5m HO5RN-Swiss plug      |
| Color Temperature (K)    | 3000/4500/6000    | Net Weight (Kg)               | 2.03                       |
| CRI                      | >70               | Dimension of Inner Box(mm)    | 225*95*285                 |
| Beam Angle               | 30°, 60°          | Dimension of Outer Carton(cm) | 46.5*30*50 (10 pcs/carton) |

## 4. Luminous Intensity Distribution Diagram





# 5. Installation



#### Caution:

1. Please make sure the holder is strong enough and screws were tighten up.

- 2. Cut off the power before installation for safety.
- 3. Earth wire must be well connected.
- 4. Please make sure the lamp is working with correct input.