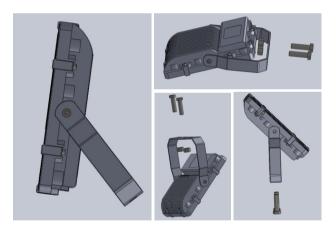

| IP Class                      | Ip66                       |
| Power Factor             | >0.95             | Working Temperature (℃)       | -20 to +50                 |
| Luminous flux (lm)       | 1680-2000         | Working Humidity(RH%)         | 10-90                      |
| System Efficiency (Im/W) | 70-80             | Power Cable (STD)             | 1.5m HO5RN-Swiss plug      |
| Color Temperature (K)    | 3000/4500/6000    | Net Weight (Kg)               | 2.03                       |
| CRI                      | >70               | Dimension of Inner Box(mm)    | 225*95*285                 |
| Beam Angle               | 30°, 60°          | Dimension of Outer Carton(cm) | 46.5*30*50 (10 pcs/carton) |

## 4. Luminous Intensity Distribution Diagram





# 5. Installation



#### Caution:

1. Please make sure the holder is strong enough and screws were tighten up.

- 2. Cut off the power before installation for safety.
- 3. Earth wire must be well connected.
- 4. Please make sure the lamp is working with correct input.