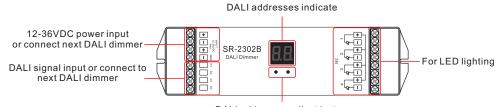

## **Brief introduction of buttons**

## Operation

### Setting DALI address

a. Manual:Long press any button---digital address will flicker---short press button to set address we want----long press any button to confirm.

b. DALI master setting: SR-2302xx Series can also be setting address by all DALI master which possesses this function. The specific operation can refer to DALI master manual.

c. Once an address is selected, all four channels address will be same. For example, if the decoder is addressed to 22 on the display then CH1 – 22, CH2 – 22, CH3 –22, CH4 – 22.

3) Always be sure to mount this unit in an area with proper ventilation to avoid overheating.

DALI addresses adjust button

4) Please check if the output voltage of any LED power supplies used comply with the working voltage of the product.