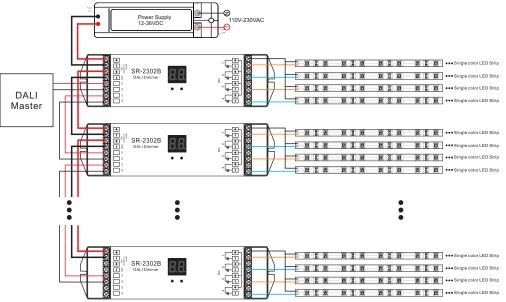

## Wiring diagram

1)Connection Diagram for Single Unit

2)Connection Diagram for Multiple Units