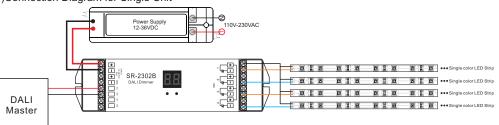

## Wiring diagram

1)Connection Diagram for Single Unit

2)Connection Diagram for Multiple Units